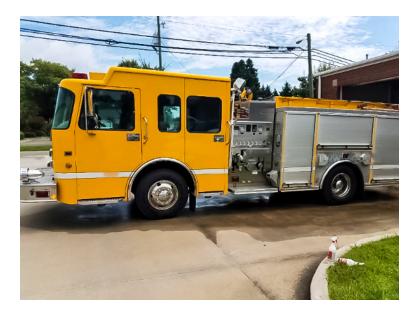

## 2002 Luverne Spartan Pumper

- O 2002 Luverne Spartan Pumper
- O Waterous 1250 GPM Side-Mount Pump
- O Mileage: 46,172

- O Advantage Spartan Chassis
- O 1000 Gallon Tank
- Additional equipment not included with purchase unless otherwise listed. Mileage readings may not be real-time and should be confirmed.
- O Cummins 8.3L Diesel Engine
- O Federal Q Siren
- O Ramsey 12,000lbs Winch