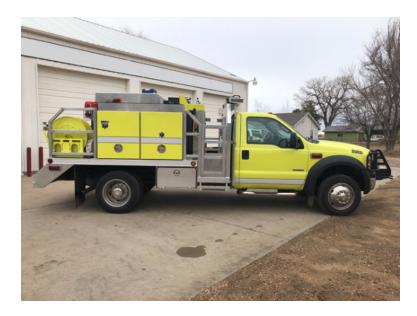

## 2006 Ford F-550 Quick Attack

- 2006 Ford F-550 Quick Attack
- O 6.0L Diesel Engine
- O Foam Pro Foam System
- O Mileage: 12,513

- F-550 Ford Chassis
- Hale Top-Mount Pump
- Pump powered by a Vanguard 18HP Briggs and Stratton motor
- Additional equipment not included with purchase unless otherwise listed. Mileage readings may not be real-time and should be confirmed.
- Weis Fire Body
- 500 Gallon Tank
- O Engine Hours: 679