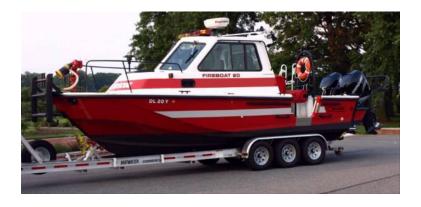

## 2008 Boston Whaler 27' Challenger Fire Boat

- O 2008 Boston Whaler 27' Challenger Fire Boat
- O 30 Gallon Foam Cell
- Additional equipment not included with purchase unless otherwise listed. Mileage readings may not be real-time and should be confirmed.
- ${\bf O}$  etc. Chassis
- O Discharges (3)
- O Length: 27'

O Darley 75 GPM Pump

O Air Conditioning

Dual Mercury outboard motors
5KW generator
Search lights
Emergency lighting
Radar/GPS/Depth Finder
VHF Marine Band radio

Brindlee Mountain Fire Apparatus is one of the world's largest used fire truck sales and service companies. Based just outside of Huntsville, Alabama, the company has forty-five full-time personnel occupying over 12,000 square feet. Our mechanics, all of whom are EVT certified, perform pump tests, general repairs, preventative maintenance, and body, collision, and paint work on over 500 used fire trucks every year. Visit us online at www.firetruckmall.com