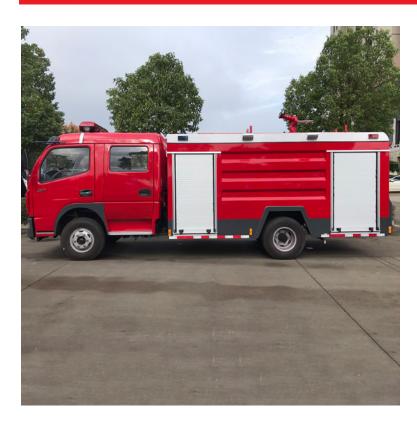

## 2012 Dongfeng Fire Truck

- 2012 Dongfeng Fire Truck
- Zhong Zhuo Hubei CLW Group Fire Truck Manual Transmission
- Aluminum Tank
- 0
- Cascade System
- O Automatic Tire Chains
- O Engine Hours: 120

- Other Chassis
- O Foam Tanks Foam Cell
- O Electric Reels
- Air Conditioning
- O Pump Heat Pan
- Additional equipment not included with purchase unless otherwise listed. Mileage readings may not be real-time and should be confirmed.