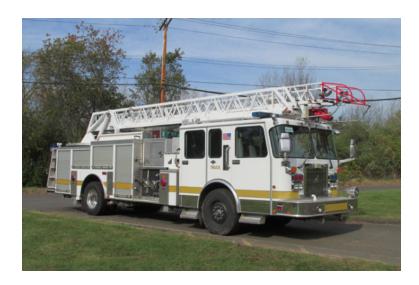

## 1996 Smeal Spartan 75' Quint

- O 1996 Smeal Spartan 75' Quint
- Allison Transmission
- O Driver's Side Discharges: (3)
- Onan 7.5KW Generator
- 2 AC Cord Reels
  Grease Jockey Auto Lube System
  Kussmaul Auto Charge System

- Smeal Chassis
- O Waterous 1250 GPM Side-Mount Pump
- O Officer's Side Discharge: (3)
- O Automatic Tire Chains

- O Detroit Series 60 Engine
- 300 Gallon Polypropylene Tank
- O Crosslays/Speedlays: Crosslays: (3)
- Additional equipment not included with purchase unless otherwise listed.