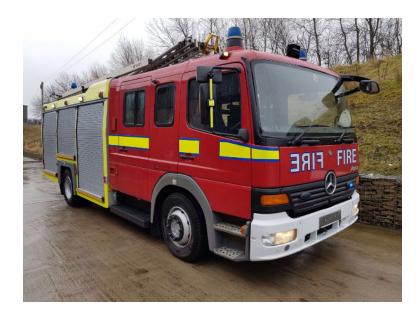

## 2003 Mercedes Atego Rescue Pumper

O 2003 Mercedes Atego Rescue Pumper

O Mercedes Chassis

Turbo diesel 280hp engine
 Automatic gearbox
 Godiva WTA dual pressure pump with foam induction
 2 x 40m high pressure hose reels
 Extending light mast