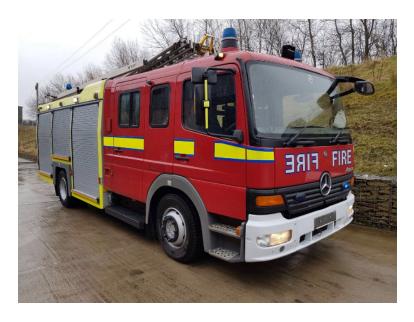

## 2004 Mercedes Atego Rescue Pumper

- 2004 Mercedes Atego Rescue Pumper
- O Mercedes Chassis

 Additional equipment not included with purchase unless otherwise listed.

O Turbo diesel 280hp engine
Automatic gearbox
Godiva WTA dual pressure pump with
foam induction
2 x 40m high pressure hose reels
Extending light mast