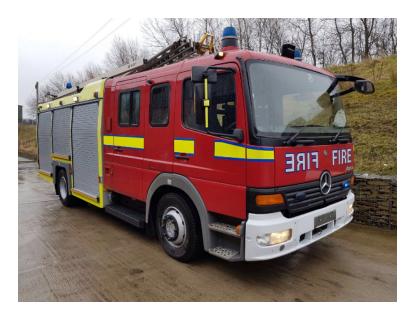

## 2002 Mercedes Atego Rescue Pumper

O 2002 Mercedes Atego Rescue Pumper

Mercedes Chassis

Turbo diesel 280hp engine
 Automatic gearbox
 Godiva WTA dual pressure pump with foam induction
 2 x 40m high pressure hose reels
 Extending light mast