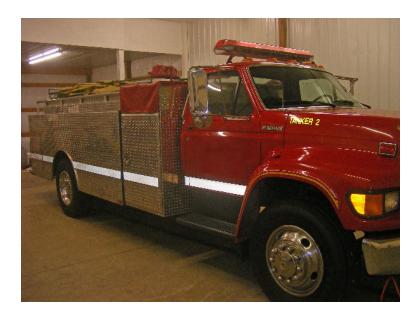

## 1999 Ford Tanker

O 1999 Ford Tanker

O Cummins 250 HP Diesel Engine

→ 1200 Gallon Aluminum Tank

O Rear Suction: (1) 2 1/2"

O Mileage: 8,672

O Height: Truck Height: 8' 5"

→ 1500 Gallon Dump Tank

○ 800 Series Ford Chassis

O Allison Automatic Transmission

0

Air Conditioning

 Additional equipment not included with purchase unless otherwise listed.

O GVWR: 26,000

O Seating for 3;

O Waterous 150 GPM Pump

O Rear Discharges: (1) 2 1/2"

O Automatic Tire Chains

O Length: 25'

O Wheelbase: 190"

Brindlee Mountain Fire Apparatus is one of the world's largest used fire truck sales and service companies. Based just outside of Huntsville, Alabama, the company has forty-five full-time personnel occupying over 12,000 square feet. Our mechanics, all of whom are EVT certified, perform pump tests, general repairs, preventative maintenance, and body, collision, and paint work on over 500 used fire trucks every year. Visit us online at www.firetruckmall.com