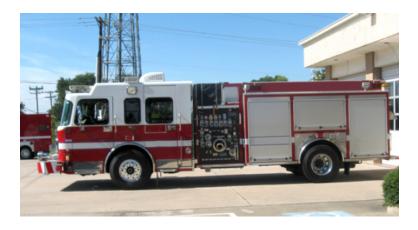

## 2005 Spartan Rescue Pumper

- O 2005 Spartan Rescue Pumper
- O Caterpillar 525 HP Diesel Engine
- O 550 Gallon Polypropylene Tank
- Ο
- Air Conditioning
- Additional equipment not included with purchase unless otherwise listed.
- O GVWR: 48,500

- O Engine Hours: 7,304
- O Length: 33' 6"

- O Seating for 5; 4 SCBA seats
- Waterous CSU 1500 GPM Side-Mount 1-Stage Pump
- O 30 Gallon Foam Cell
- O Onan 6KW Generator
- O Mileage: 93,548
- O Height: Truck Height: 10' 7"