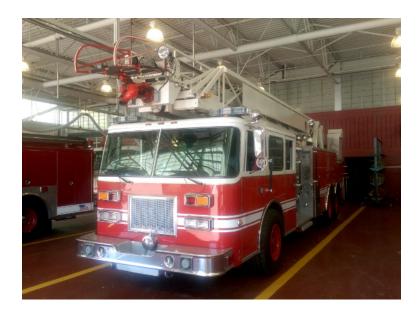

## 1992 Smeal Pierce 105' Quint

- O 1992 Smeal Pierce 105' Quint
- O Cummins 500 HP Engine
- → 300 Gallon Polypropylene Tank
- O Arrow Pierce Chassis
- Allison Transmission
- O Foam System

- Seating for 6; 2 SCBA seats
- O Waterous 1250 GPM Side-Mount Pump
- 30 Gallon Foam Cell

O Mileage: 47,669

O Length: 11' 6" O GVWR: 32,740

O The truck underwent a major refurbishment during the timeframe of 2009 and 2010. In June 2009, the aerial Ladder was refurbished which included repairs and replacement of major and minor components. The assembly was sandblasted and painted. All repairs and replacements were done to NFPA standards, inspected and certified. In early to mid 2010, the body and chassis portion of the vehicle underwent major refurbishment.