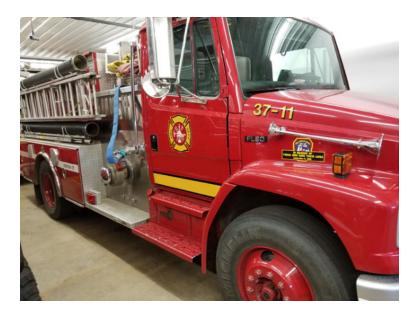

## 1999 Ferrara Freightliner Pumper

- O 1999 Ferrara Freightliner Pumper
- O 1000 Gallon Polypropylene Tank
- Officer's Side Discharge: (1) 2 1/2"
- O Crosslays/Speedlays: Crosslays
- Additional equipment not included with purchase unless otherwise listed.
- O FL-80 Freightliner Chassis
- O Driver's Side Discharges: (2) 2 1/2"
- 0
- O Engine Hours: 1,332

Contact Us

Office : 256.776.7786 Email : sales@firetruckmall.com Website: www.firetruckmall.com

15410 US Highway 231, Union Grove, AL 35175 Stock #: 10116 Price: Sold and Delivered

- O Waterous 1250 GPM Side-Mount Pump
- O Driver's Side Suction: (1) 6"
- Rear Discharges: (2)
- O Mileage: 19,000