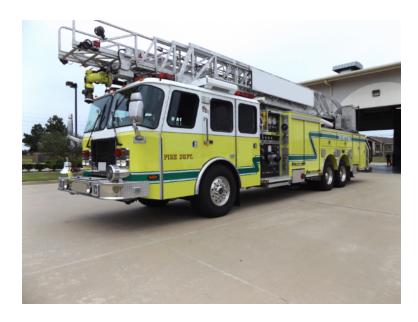

## 2003 E-One Cyclone 100' Ladder

- 2003 E-One Cyclone 100' Ladder
- O Cummins ISL 500 HP Diesel Engine
- 500 Gallon Polypropylene Tank
- Onan 8KW Hydraulic Generator
- O Engine Hours: 2,442

- O Cyclone II E-One Chassis
- O Allison Automatic Transmission
- 0
- O Electric Reels: (2) 200'
- O Mileage: 20,685

- O Seating for 6; 5 SCBA seats
- O Waterous 2000 GPM Side-Mount Pump
- Crosslays/Speedlays: Crosslays: (3)
- Federal Q Siren
- Additional equipment not included with purchase unless otherwise listed. Mileage readings may not be real-time and should be confirmed.
- Back up camera
  Air horns
  Excellent Condition

O Height: Truck Height: 12'

O GVWR: 54,000

Brindlee Mountain Fire Apparatus is one of the world's largest used fire truck sales and service companies. Based just outside of Huntsville, Alabama, the company has forty-five full-time personnel occupying over 12,000 square feet. Our mechanics, all of whom are EVT certified, perform pump tests, general repairs, preventative maintenance, and body, collision, and paint work on over 500 used fire trucks every year. Visit us online at www.firetruckmall.com