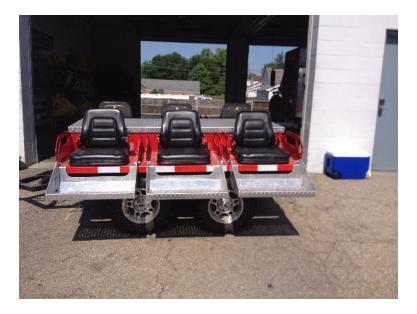

## 2011 Summit Rescue Evacuation Deployment Wagon

- 2011 Summit Rescue Evacuation Deployment Wagon
- Additional equipment not included with purchase unless otherwise listed. Mileage readings may not be real-time and should be confirmed.
- O etc. Chassis

 Remote Evacuation & Deployment Wagon Seating for 6
1400LB Torsion Axles
Folding seats with seatbelts
Folding seat steps
Steel Wheels
Ball style trailer hitch
Rear warning lights
28 Cubic Feet of Storage