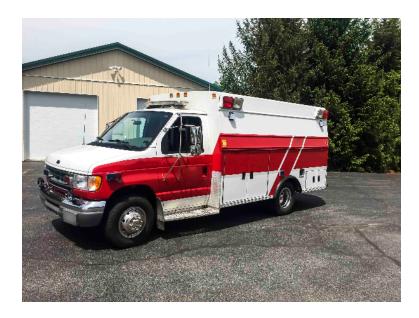

## 2000 Braun Ford E-350 Ambulance

○ 2000 Braun Ford E-350 Ambulance

O PowerStroke 7.3L Diesel Engine

Air Conditioning

 Additional equipment not included with purchase unless otherwise listed. Mileage readings may not be real-time and should be confirmed. ○ E-350 Ford Chassis

O Ford Automatic Transmission

O Engine Hours: 5,727

O Length: 20' 2"

O Seating for 7;

0

O Mileage: 68,956

O Height: Truck Height: 8'

○ GVWR: 10,700 ○ Wheelbase: 139"