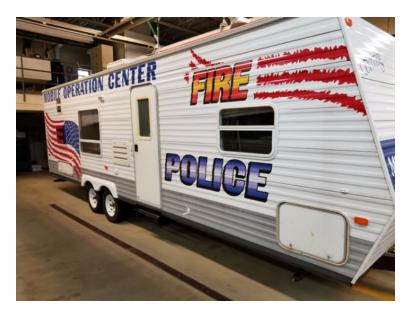

## 2006 Jayco Command Trailer

- O 2006 Jayco Command Trailer
- Additional equipment not included with purchase unless otherwise listed.
- O etc. Chassis

O Length: 31'

Jayco TrailerHeight: Truck Height: 11'