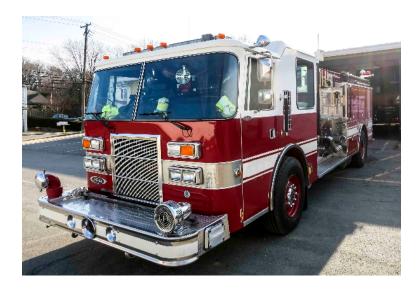

## 1992 Pierce Dash Pumper

- O 1992 Pierce Dash Pumper
- O Waterous 1500 GPM Top-Mount Pump
- Onan 3KW Diesel Generator
- Additional equipment not included with purchase unless otherwise listed. Mileage readings may not be real-time and should be confirmed.
- O Dash Pierce Chassis
- O 1000 Gallon Steel Tank
- O Federal Q Siren

- O Detroit 6V92TA 350 HP Diesel Engine
- O Front Suction: (1)
- O Mileage: 29,000

Brindlee Mountain Fire Apparatus is one of the world's largest used fire truck sales and service companies. Based just outside of Huntsville, Alabama, the company has forty-five full-time personnel occupying over 12,000 square feet. Our mechanics, all of whom are EVT certified, perform pump tests, general repairs, preventative maintenance, and body, collision, and paint work on over 500 used fire trucks every year. Visit us online at www.firetruckmall.com