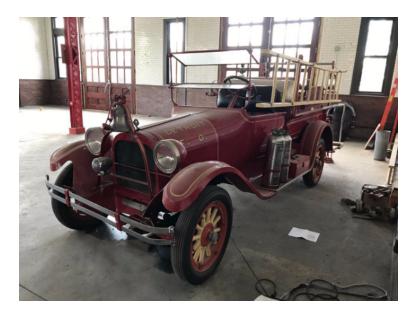

## 1922 Dodge Light Pumper

- O 1922 Dodge Light Pumper
- Four cylinders inline L-head engine, 212 CIDFfloor mounted 3 speed manual transmission
- Additional equipment not included with purchase unless otherwise listed. Mileage readings may not be real-time and should be confirmed.
- Fittings for hydrant hookup Modern style soda-acid extinguishers
  (2) Extension ladders Hand rung warning bell Battery Siren

O Pressure water pump w/aux water tank

O Dodge Chassis

Brindlee Mountain Fire Apparatus is one of the world's largest used fire truck sales and service companies. Based just outside of Huntsville, Alabama, the company has forty-five full-time personnel occupying over 12,000 square feet. Our mechanics, all of whom are EVT certified, perform pump tests, general repairs, preventative maintenance, and body, collision, and paint work on over 500 used fire trucks every year. Visit us online at www.firetruckmall.com