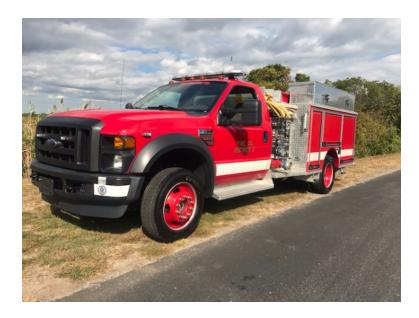

## 2009 Pierce Ford F-550 4x4 Mini Pumper

- 2009 Pierce Ford F-550 4x4 Mini Pumper F-550 Ford Chassis
- O Powerstroke 6.4L Turbo HP Diesel Engine O Manual; 5-speed Transmission
- → 350 Gallon Polypropylene Tank
- O Driver's Side Discharges: (1)
- 0
- Additional equipment not included with purchase unless otherwise listed.

- Foam Pro Hypro Foam System
- O Driver's Side Suction: (2)
- O Crosslays/Speedlays: Crosslays: (2)
- O Pierce Contender Fire Body
- O Hale 500 GPM Side-Mount Pump
- Pump and Roll
- Officer's Side Discharge: (1)
- O Mileage: 5,183