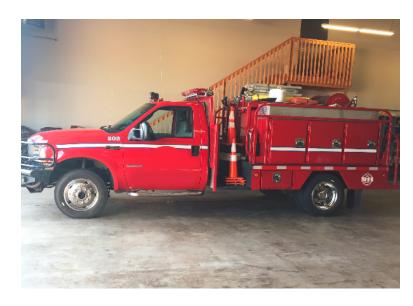

## 2004 Ford F-550 Brush Truck

O 2004 Ford F-550 Brush Truck

○ 250 GPM Pump

O Mileage: 13,125

○ F-550 Ford Chassis

○ 500 Gallon Tank

 Additional equipment not included with purchase unless otherwise listed. Mileage readings may not be real-time and should

be confirmed.

O 6.0L Engine

O (1) Foam Cell

Brindlee Mountain Fire Apparatus is one of the world's largest used fire truck sales and service companies. Based just outside of Huntsville, Alabama, the company has forty-five full-time personnel occupying over 12,000 square feet. Our mechanics, all of whom are EVT certified, perform pump tests, general repairs, preventative maintenance, and body, collision, and paint work on over 500 used fire trucks every year. Visit us online at www.firetruckmall.com