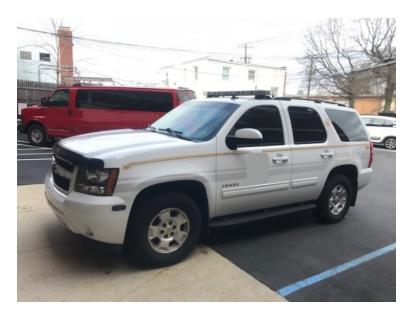

## 2012 Chevrolet Tahoe 4x4 Command Unit

- O 2012 Chevrolet Tahoe 4x4 Command Unit O Tahoe LT 4x4 Chevrolet Chassis
- O Mileage: 67,000

- Additional equipment not included with purchase unless otherwise listed.

## Contact Us

Office : 256.776.7786 Email : sales@firetruckmall.com Website: www.firetruckmall.com

15410 US Highway 231, Union Grove, AL 35175 Stock #: 10435 Price: Sold and Delivered

O 5.3L Engine

• Alloy Wheels **Running Boards Power Windows** Power Locks Power Steering **Power Brakes** Power Drivers Seat Tilt/Cruise Dual A/C **Custom Radio Console** Motorola Radios Uniden Scanner Whelen LED Light Package Low Profile Whelen LED Light Bar LED's on Running Boards LED's Behind Front Grille LED's Rear Side Windows Front & Rear Strobes **Rear Command Cabinet** NYS Safety Inspected & Serviced