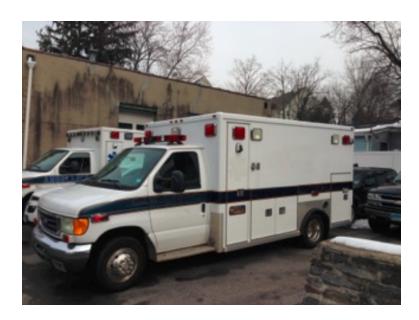

## 2006 Lifeline Ford E-450 Ambulance

- 2006 Lifeline Ford E-450 Ambulance
- E-450 Ford Chassis
- O Diesel Engine
- O Automatic Transmission
- O Lifeline Ambulance Body
- O Mileage: 106,000

• Additional equipment not included with purchase unless otherwise listed.