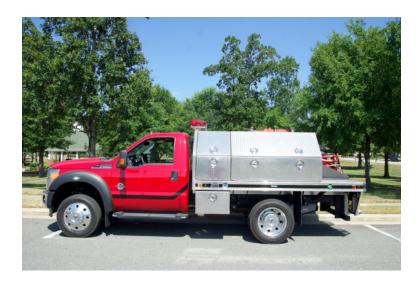

## 2015 Ford F-550 4x4 Brush Truck

○ 2015 Ford F-550 4x4 Brush Truck

O F-550 4x4 Ford Chassis

 Additional equipment not included with purchase unless otherwise listed. Mileage readings may not be real-time and should be confirmed.

 Federal Signal NFPA Lighting & Siren Package
Backup Camera System
Two Transverse Compartments
All-aluminum bed construction

Brindlee Mountain Fire Apparatus is one of the world's largest used fire truck sales and service companies. Based just outside of Huntsville, Alabama, the company has forty-five full-time personnel occupying over 12,000 square feet. Our mechanics, all of whom are EVT certified, perform pump tests, general repairs, preventative maintenance, and body, collision, and paint work on over 500 used fire trucks every year. Visit us online at www.firetruckmall.com