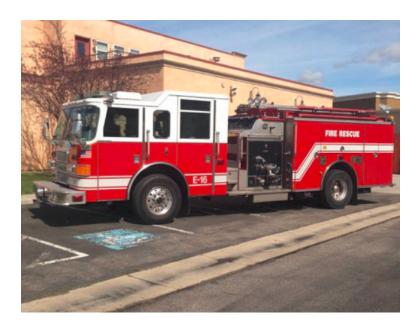

## 2005 Pierce Enforcer Pumper

- O 2005 Pierce Enforcer Pumper
- O Cummins ISL 400 Engine
- → 750 Gallon Polypropylene Tank
- O Automatic Tire Chains
- Additional equipment not included with purchase unless otherwise listed. Mileage readings may not be real-time and should be confirmed.
- O Enforcer Pierce Chassis
- O Allison 3000 EVS Transmission
- O Foam Pro Foam System 1601
- O Engine Hours: 94,188
- O GVWR: 42,000

- O Seating for 6;
- Waterous CSU 1500 GPM Top-Mount 1-Stage Pump
- 0
- O Mileage: 104,295

Brindlee Mountain Fire Apparatus is one of the world's largest used fire truck sales and service companies. Based just outside of Huntsville, Alabama, the company has forty-five full-time personnel occupying over 12,000 square feet. Our mechanics, all of whom are EVT certified, perform pump tests, general repairs, preventative maintenance, and body, collision, and paint work on over 500 used fire trucks every year. Visit us online at www.firetruckmall.com