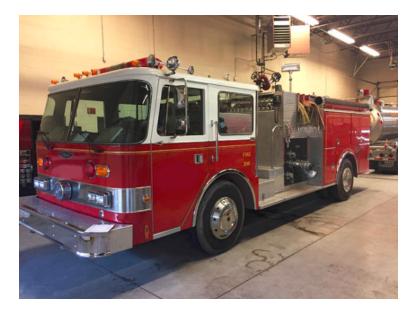

## 1987 Pierce Arrow Pumper

- O 1987 Pierce Arrow Pumper
- O Waterous 1500 GPM Top-Mount 2-Stage Pump
- O Ground Ladders: Ground Ladders: 24', 14' O Pump Hours: 427
- Additional equipment not included with purchase unless otherwise listed. Mileage readings may not be real-time and should be confirmed.
- (2) Hard Suction Hoses
  (2) 110V Halogen lights on extendable poles

O Arrow Pierce Chassis

Brindlee Mountain Fire Apparatus is one of the world's largest used fire truck sales and service companies. Based just outside of Huntsville, Alabama, the company has forty-five full-time personnel occupying over 12,000 square feet. Our mechanics, all of whom are EVT certified, perform pump tests, general repairs, preventative maintenance, and body, collision, and paint work on over 500 used fire trucks every year. Visit us online at www.firetruckmall.com

O Date of Last Pump Certification: Fall 2016 O Onan 5KW Generator

## Contact Us

Office : 256.776.7786 Email : sales@firetruckmall.com Website: www.firetruckmall.com

O Detroit Diesel Engine

O Engine Hours: 2,071

15410 US Highway 231, Union Grove, AL 35175 Stock #: 09595 Price: Sold and Delivered