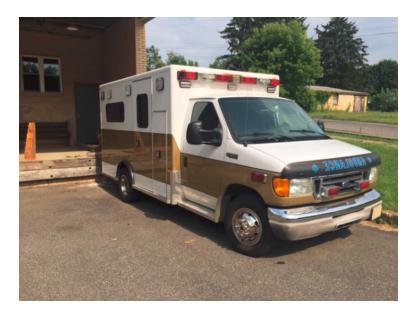

## 2003 PL Custom Ford Ambulance

O 2003 PL Custom Ford Ambulance

O F-350 Ford Chassis

O Length: 20' 1"

O Height: Truck Height: 8' 2"

Brindlee Mountain Fire Apparatus is one of the world's largest used fire truck sales and service companies. Based just outside of Huntsville, Alabama, the company has forty-five full-time personnel occupying over 12,000 square feet. Our mechanics, all of whom are EVT certified, perform pump tests, general repairs, preventative maintenance, and body, collision, and paint work on over 500 used fire trucks every year. Visit us online at www.firetruckmall.com