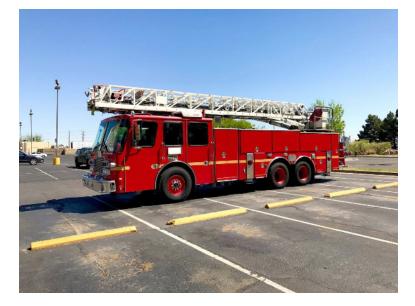

## 1995 Simon-Duplex LTI 100' Platform

- O 1995 Simon-Duplex LTI 100' Platform
- O Caterpillar 3406 450 HP Diesel Engine
- O Harrison PTO Generator
- O Mileage: 106,262

- Simon-Duplex Chassis
- O Allison Automatic Transmission
- O Electric Reels
- Additional equipment not included with purchase unless otherwise listed.
- O Seating for 6; 5 SCBA seats
- О
  - O Air Conditioning