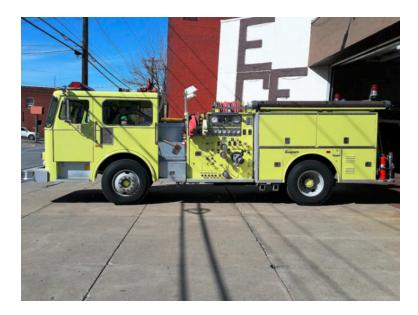

## 1985 Seagrave Pumper

- O 1985 Seagrave Pumper
- O Detroit 6V92TA Engine
- O 500 Gallon Tank
- O 3500 Watt Generator
- Additional equipment not included with purchase unless otherwise listed.
- O Seagrave Chassis
  O Automatic Transmission
  O
- O Engine Hours: 1,243
- O Length: 28'

## Contact Us

Office : 256.776.7786 Email : sales@firetruckmall.com Website: www.firetruckmall.com

15410 US Highway 231, Union Grove, AL 35175 Stock #: 09581 Price: Sold and Delivered

- O Seating for 5;
- O Waterous 1500 GPM Side-Mount Pump
- O 150' Pre-Connected Booster Line
- O Mileage: 24,845