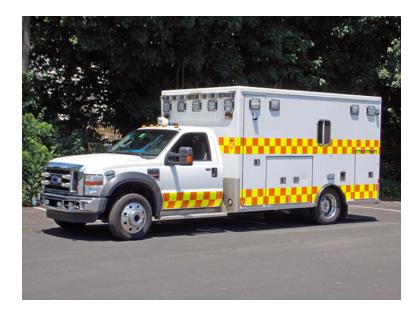

## 2009 Lifeline Ford F-450 4x4 Ambulance

○ 2009 Lifeline Ford F-450 4x4 Ambulance ○ F-450 4X4 Ford Chassis

- O 167" Box with 70" Headroom Lifeline Ambulance Body Full Height Side Entry Door Kwikee Electric Side Door Step
- O Ford Automatic Transmission
- O Mileage: 89,947 Additional equipment not included with purchase unless otherwise listed. Mileage readings may not be real-time and should

be confirmed.

O Air Horns

O GVWR: 16,000

O Wheelbase: 189"

O Ford 6.4L Diesel Engine

Brindlee Mountain Fire Apparatus is one of the world's largest used fire truck sales and service companies. Based just outside of Huntsville, Alabama, the company has forty-five full-time personnel occupying over 12,000 square feet. Our mechanics, all of whom are EVT certified, perform pump tests, general repairs, preventative maintenance, and body, collision, and paint work on over 500 used fire trucks every year. Visit us online at www.firetruckmall.com