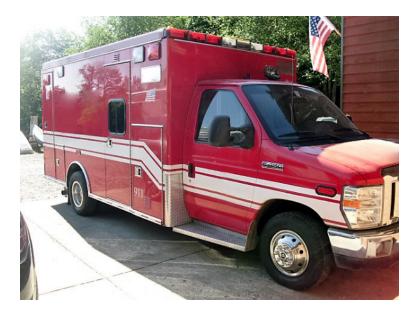

## 2010 Ford E-450 Ambulance

- 2010 Ford E-450 Ambulance
- Ford Powerstroke Diesel Engine
- O Automatic Tire Chains

- E450 Ford Chassis
- Automatic Transmission
- O Mileage: 134,700

- O Braun Northstar Ambulance Body
- Air Conditioning
- Additional equipment not included with purchase unless otherwise listed. Mileage readings may not be real-time and should be confirmed.

 Had damage to driver's door. Has a salvage title.

Brindlee Mountain Fire Apparatus is one of the world's largest used fire truck sales and service companies. Based just outside of Huntsville, Alabama, the company has forty-five full-time personnel occupying over 12,000 square feet. Our mechanics, all of whom are EVT certified, perform pump tests, general repairs, preventative maintenance, and body, collision, and paint work on over 500 used fire trucks every year. Visit us online at www.firetruckmall.com