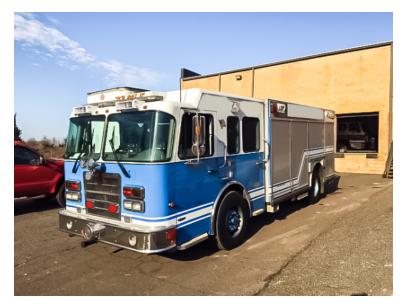

## 2006 Central States Spartan Heavy Rescue

- O 2006 Central States Spartan Heavy Rescue
- O Cummins ISL Diesel Engine
- O 25KW PTO Generator
- O Cascade System
- O Federal Q Siren
- Additional equipment not included with purchase unless otherwise listed. Mileage readings may not be real-time and should be confirmed.
- O GVWR: 42,000

- O Spartan Chassis
- O Allison 3000EVP Automatic Transmission
- O Electric Reels
- Air Conditioning
- O Engine Hours: 1,088
- O Length: 29' 7"

## Contact Us

Office : 256.776.7786 Email : sales@firetruckmall.com Website: www.firetruckmall.com

15410 US Highway 231, Union Grove, AL 35175 Stock #: 09546 Price: Sold and Delivered

- O
  O Hydraulic Reels
  O Automatic Tire Chains
  O Mileage: 11,114
  - O Height: Truck Height: 9' 6"

O Seating for 6; 5 SCBA seats

O Wheelbase: 185"

Brindlee Mountain Fire Apparatus is one of the world's largest used fire truck sales and service companies. Based just outside of Huntsville, Alabama, the company has forty-five full-time personnel occupying over 12,000 square feet. Our mechanics, all of whom are EVT certified, perform pump tests, general repairs, preventative maintenance, and body, collision, and paint work on over 500 used fire trucks every year. Visit us online at www.firetruckmall.com