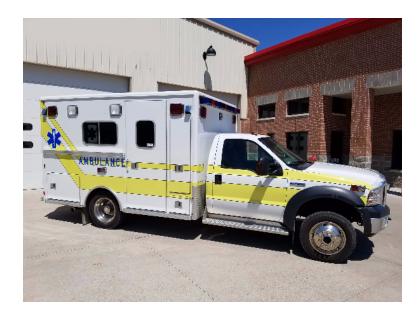

## 2006 LIfeline Ford 4x4 Type I Ambulance

- 2006 LIfeline Ford 4x4 Type I Ambulance
- Ford 6.0L Diesel Engine
- O Mileage: 24,500
- O Height: Truck Height: 7' 5"
- Stryker Cot

- F-450 4X4 Ford Chassis
- O Ford Automatic Transmission
- Additional equipment not included with purchase unless otherwise listed.
- O GVWR: 16,000

- O LifeLine Paraliner Ambulance Box
- Air Conditioning
- O Length: 23' 2"
- O Wheelbase: 165"

Brindlee Mountain Fire Apparatus is one of the world's largest used fire truck sales and service companies. Based just outside of Huntsville, Alabama, the company has forty-five full-time personnel occupying over 12,000 square feet. Our mechanics, all of whom are EVT certified, perform pump tests, general repairs, preventative maintenance, and body, collision, and paint work on over 500 used fire trucks every year. Visit us online at www.firetruckmall.com