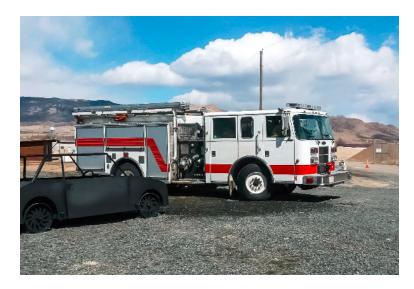

## 2006 Pierce Saber Rescue Pumper

- O 2006 Pierce Saber Rescue Pumper
- O Cummins ISC 330 HP Diesel Engine
- 750 Gallon Polypropylene Tank
- 0
- Air Conditioning
- O Engine Hours: 1,304
- O GVWR: 40,000

- O Saber Pierce Chassis
- O Allison EVS3000 Automatic Transmission
- O Foam Tank Foam Cell
- O Electric Reels
- O Hydraulic Ladder Rack
- O Mileage: 17,618

- O Seating for 6;
- O Waterous 1000 GPM Side-Mount Pump
- O Pump and Roll
- O CAFS Hercules 140CFM
- O Ground Ladders: Ground Ladders
- Additional equipment not included with purchase unless otherwise listed.