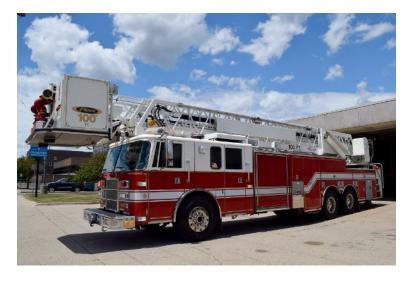

## 1999 Pierce 100' Platform

- O 1999 Pierce 100' Platform
- O Allison HD4060PR Automatic Transmission
- O Aerial Hours: Aerial Hours: 759
- Additional equipment not included with purchase unless otherwise listed.
- O Lance Pierce Chassis
- O Onan Diesel Generator
- O Engine Hours: 7,563
- O Length: 48'

## Contact Us

Office : 256.776.7786 Email : sales@firetruckmall.com Website: www.firetruckmall.com

15410 US Highway 231, Union Grove, AL 35175 Stock #: 09511 Price: Sold and Delivered

- O Detroit 500 HP Diesel EngineO Generator Hours: 264
- O Mileage: 60,702
- O Height: Truck Height: 11'7"