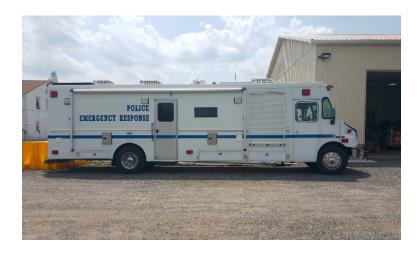

## 2005 Freightliner Mobile Command Unit

- 2005 Freightliner Mobile Command Unit
- Allison Series 2400 Automatic Transmission
- O Mileage: 2,200
- O Height: Truck Height: 12"
- Excellent Condition

- MT-55 Freightliner Chassis
- O Kohler 20KW Generator
- Additional equipment not included with purchase unless otherwise listed. Mileage readings may not be real-time and should be confirmed.
- O GVWR: 29,000

- O Cummins 260 HP Diesel Engine
- Air Conditioning
- O Length: 37' 6"

O Wheelbase: 250"

Brindlee Mountain Fire Apparatus is one of the world's largest used fire truck sales and service companies. Based just outside of Huntsville, Alabama, the company has forty-five full-time personnel occupying over 12,000 square feet. Our mechanics, all of whom are EVT certified, perform pump tests, general repairs, preventative maintenance, and body, collision, and paint work on over 500 used fire trucks every year. Visit us online at www.firetruckmall.com