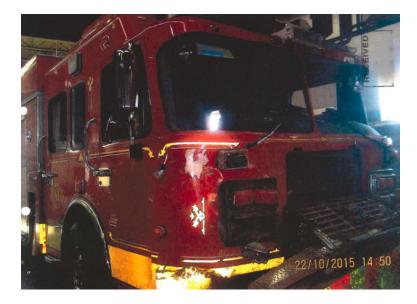

## 2010 Spartan Raptor 102' Aerial

- O 2010 Spartan Raptor 102' Aerial
- O Polypropylene Tank
- O Electric Reels

- O Gladiator Spartan Chassis
- O Foam Tank Foam Cell
- Additional equipment not included with purchase unless otherwise listed.
- O Hale 1-Stage Pump
- O Generator
- This unit has been WRECKED and is NOT OPERABLE.