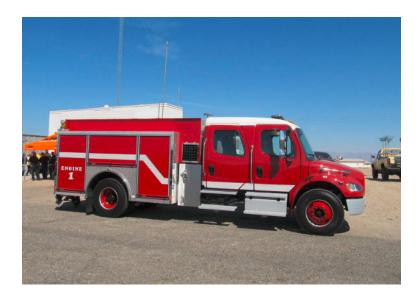

## 2014 Pierce Freightliner Rescue Pumper

- 2014 Pierce Freightliner Rescue Pumper
- Freightliner Chassis

O Seating for 4; 3 SCBA seats

O Cummins Diesel Engine

0

- O Waterous 1250 GPM Pump
- → 1000 Gallon Polypropylene Tank
- Additional equipment not included with purchase unless otherwise listed.