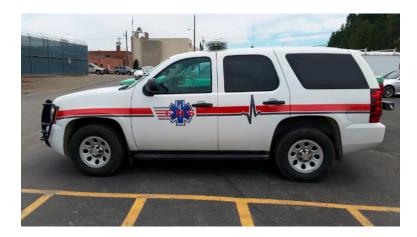

## 2011 Chevrolet Tahoe 4x4 Command Unit

- 2011 Chevrolet Tahoe 4x4 Command Unit Tahoe 4x4 Chevrolet Chassis
- Automatic Transmission
- Air Conditioning

- Gas Engine
- O Mileage: 116,000

 Additional equipment not included with purchase unless otherwise listed.