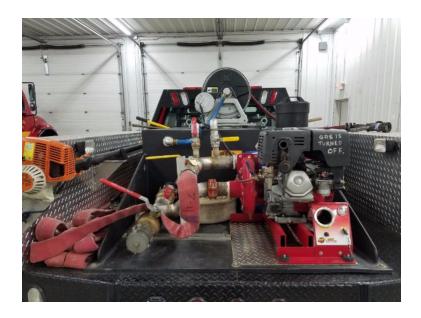

## 2007 CET Skid Unit

- O 2007 CET Skid Unit
- O 80 GPM Pump
- Additional equipment not included with purchase unless otherwise listed. Mileage readings may not be real-time and should be confirmed.
- O etc. Chassis
- O 225 Gallon Tank
- O 100' x 1" Hose

- O CET Skid Unit
- O Hanny Electric Reel

Brindlee Mountain Fire Apparatus is one of the world's largest used fire truck sales and service companies. Based just outside of Huntsville, Alabama, the company has forty-five full-time personnel occupying over 12,000 square feet. Our mechanics, all of whom are EVT certified, perform pump tests, general repairs, preventative maintenance, and body, collision, and paint work on over 500 used fire trucks every year. Visit us online at www.firetruckmall.com