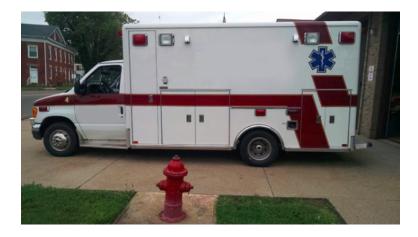

## 2006 Horton Ford E-350 Ambulance

- O 2006 Horton Ford E-350 Ambulance
- O Ford 6.0L Diesel Engine
- Additional equipment not included with purchase unless otherwise listed.
- O E-350 Ford Chassis
- O Automatic Transmission
- O Squad comes with Inferno cot ONLY.
   Other equipment pictured are NOT INCLUDED.
- Horton Ambulance Body
  Mileage: 31,125