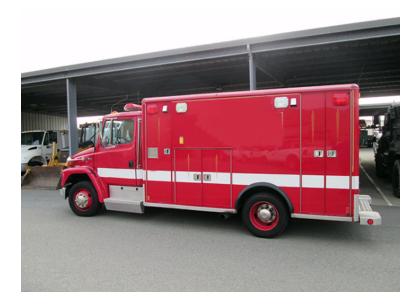

## 2000 Freightliner Ambulance

- O 2000 Freightliner Ambulance
- O Cummins 5.9L Diesel Engine
- O Mileage: 141,816

## Contact Us

Office : 256.776.7786 Email : sales@firetruckmall.com Website: www.firetruckmall.com

15410 US Highway 231, Union Grove, AL 35175 Stock #: 09462 Price: Sold and Delivered

| O FL60 Freightliner Chassis                                                                                                                   | <ul> <li>Seating for 2;</li> </ul> |
|-----------------------------------------------------------------------------------------------------------------------------------------------|------------------------------------|
| <ul> <li>Allison 1000 Series Automatic</li> <li>Transmission</li> </ul>                                                                       | О                                  |
| <ul> <li>Additional equipment not includ<br/>purchase unless otherwise liste<br/>readings may not be real-time a<br/>be confirmed.</li> </ul> | d. Mileage                         |