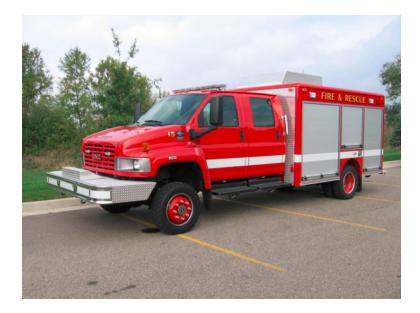

## 2007 Pierce Contender GMC 4X4 Rescue

- O 2007 Pierce Contender GMC 4X4 Rescue O C5500 GMC Chassis
- О
- O Hydraulic Reels: 2
- O Length: 25' 9"
- O 9000lb front Winch

Brindlee Mountain Fire Apparatus is one of the world's largest used fire truck sales and service companies. Based just outside of Huntsville, Alabama, the company has forty-five full-time personnel occupying over 12,000 square feet. Our mechanics, all of whom are EVT certified, perform pump tests, general repairs, preventative maintenance, and body, collision, and paint work on over 500 used fire trucks every year. Visit us online at www.firetruckmall.com