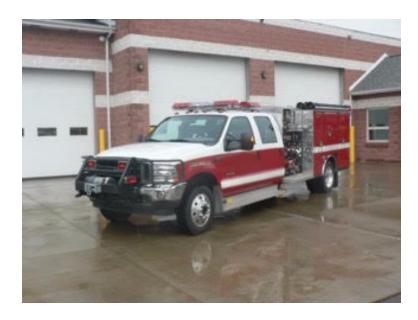

## 2004 Ford F-550 Mini Pumper

- 2004 Ford F-550 Mini Pumper
- O Darley 750 GPM Side-Mount Pump
- O 20 Gallon Foam Cell
- O Crosslays/Speedlays: (2) 1 3/4"
- F-550 Ford Chassis
- O 300 Gallon Tank
- O Driver's Side Discharges: (2) 2 1/2"
- Onan Diesel Generator

- O Seating for 4; 3 SCBA seats
- O Foam Pro Foam System
- 0
- Additional equipment not included with purchase unless otherwise listed. Mileage readings may not be real-time and should be confirmed.

Ramsey Winch Ground Ladders Pike Poles