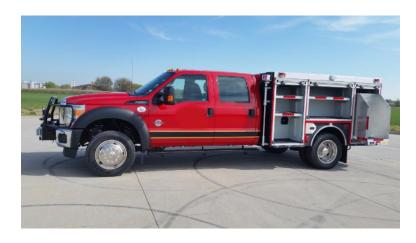

## 2016 Ford F-550 Crew Cab 4x4 XL Rescue Demo

- 2016 Ford F-550 Crew Cab 4x4 XL Rescue Demo
- Additional equipment not included with purchase unless otherwise listed. Mileage readings may not be real-time and should be confirmed.
- O F-550 4X4 XL Ford Chassis
- Adjustable shelving
   Side and rear slide out trays
   Roll over bed cover
   Custom Console
   Rear Receiver

Rough step running boards

Grill gaurd

Warn 12000lb winch

Rear Chevron

SCBA bottle storage

Trunion underbody long storage with slide

out tray

Kussmaul battery charger with auto eject

Rear view back up camera

 Unruh Fire 9' Custom Aluminum Rescue Body

Brindlee Mountain Fire Apparatus is one of the world's largest used fire truck sales and service companies. Based just outside of Huntsville, Alabama, the company has forty-five full-time personnel occupying over 12,000 square feet. Our mechanics, all of whom are EVT certified, perform pump tests, general repairs, preventative maintenance, and body, collision, and paint work on over 500 used fire trucks every year. Visit us online at www.firetruckmall.com