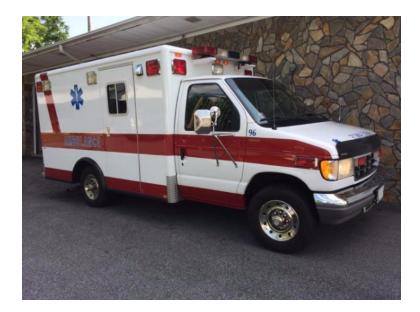

## 1993 Ford E-350 Ambulance

- O 1993 Ford E-350 Ambulance
- O Mileage: 27,519

- O E-350 Ford Chassis
- Additional equipment not included with purchase unless otherwise listed. Mileage readings may not be real-time and should be confirmed.