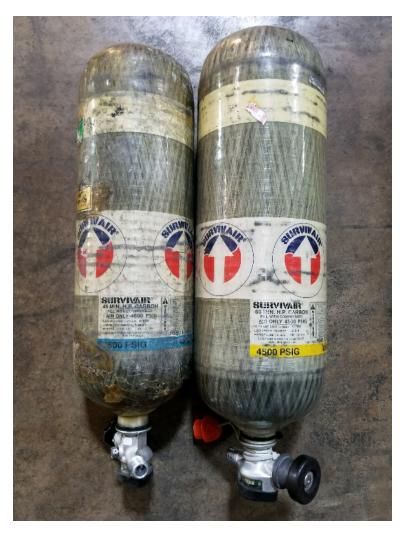

## Survivair 4500 psi 30 minute SCBAs (with Buddy Breather)

O Survivair 4500 psi 30 minute SCBAs (with O etc. Chassis Buddy Breather)

• Additional equipment not included with purchase unless otherwise listed.

O 200 Units Available, \$150/each

Brindlee Mountain Fire Apparatus is one of the world's largest used fire truck sales and service companies. Based just outside of Huntsville, Alabama, the company has forty-five full-time personnel occupying over 12,000 square feet. Our mechanics, all of whom are EVT certified, perform pump tests, general repairs, preventative maintenance, and body, collision, and paint work on over 500 used fire trucks every year. Visit us online at www.firetruckmall.com