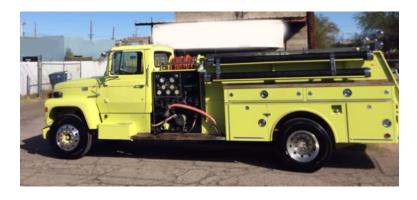

## 1977 Boardman Ford Pumper

- O 1977 Boardman Ford Pumper
- O Caterpillar 3208 Engine
- O 1000 Gallon Tank

## O 6 - New Tires

6 - New Aluminum Rims

- Speed Manual with 2 Speed Rear Transmission
- O Mileage: 26,797

- O Boardman Fire Body
- O 1000 GPM Pump
- Additional equipment not included with purchase unless otherwise listed.