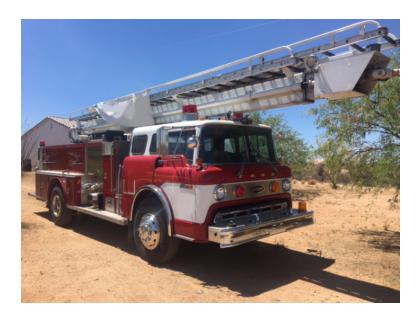

## 1982 E-One Ford Aerial

- → 1982 E-One Ford Aerial
- O Allison Automatic Transmission
- O Mileage: 16,976

- O E-One Chassis
- O Hale 1000 GPM Pump
- Additional equipment not included with purchase unless otherwise listed.
- O Caterpillar 3208 Diesel Engine
- 350 Gallon Tank
- Ladder and Pump Certified early 20166 New Tires 22.5