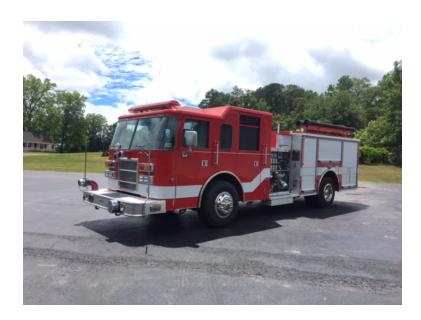

## 2001 Pierce Rescue Pumper

- 2001 Pierce Rescue Pumper
- O Allison Automatic Transmission
- O Mileage: 59,653

- O Pierce Chassis
- O Waterous 1500 GPM Side-Mount Pump
- Additional equipment not included with purchase unless otherwise listed.
- O Cummins ISM 400 HP Diesel Engine
- 500 Gallon Polypropylene Tank
- Front Tires 60%New Rear Tires