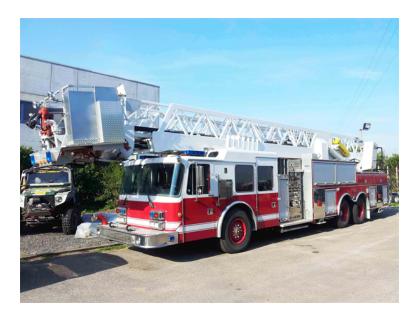

## 1995 KME Aerial Cat 102' Platform

- 1995 KME Aerial Cat 102' Platform
- O Aerial Cat KME Chassis
- Hale QSMG125-23 1250 GPM Side-Mount 4500PSI Breathing Ai Pump

O Mileage: 3,107

- Additional equipment not included with purchase unless otherwise listed. Mileage readings may not be real-time and should be confirmed.
- O Detroit 8V92TA 500 HP Diesel Engine
- O Engine Hours: 811
- O Length: 46' 0"